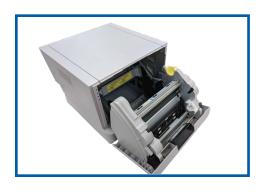

### **High Volume**

With a capacity of 700 4x6" prints, the DS-RX1HS lets you run the printer in long cycles before the need to ever change media.

#### Low Price Media

The DS-RX1HS offers a low-cost approach with its economic photo consumables, while ensuring a standard printing quality. It delivers prints with matte or glossy finishes, at resolution of 300x300 to 300x600 dpi.