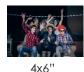

### **High Volume**

With a capacity of 700 4x6" prints, the DS-RX1HS lets you run the printer in long cycles before the need to ever change media.

#### **DS-RX1HS Print Sizes**

Don't just think 2x6 is your only option. Expand your offerings with the multiple formats and media types the DS-RX1HS supports.

4x6" Center Perf

4x6", 2" Single Perf

6x8" 6x8", 2" Triple Strip