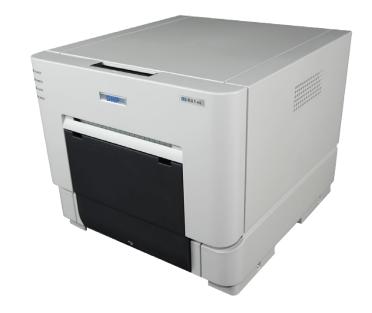

# $DS-RX1HS^{TM}$

- Ideal for stationary and mobile photo booth operations.
- Low cost media combined with large print capacity!
- Inexpensive hardware cost.
- Glossy and matte photo finishes.

## Photo Booth Ready

The durable design allows the DS-RX1HS to fit easily into photo booths, an existing kiosk cabinet, or smaller retail space.

### **High Volume**

With a capacity of 700 4x6" prints, the DS-RX1HS lets you run the printer in long cycles before the need to ever change media.