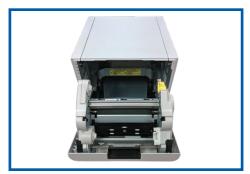

### **High Volume**

With a capacity of 700 4x6" prints, the DS-RX1HS lets you run the printer in long cycles before the need to ever change media.

#### Low Price Media

The DS-RX1HS offers a low-cost approach with its economic photo consumables, while ensuring a standard printing quality. It delivers prints with matte or glossy finishes, at resolution of 300x300 to 300x600 dpi.